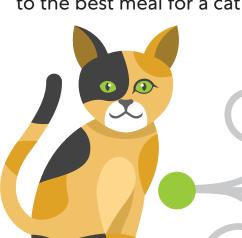

### HELP EDDIE EAT RIGHT

Trace the line that leads to the best meal for a cat.

What animal keeps the best time?

OO HOLLANDO