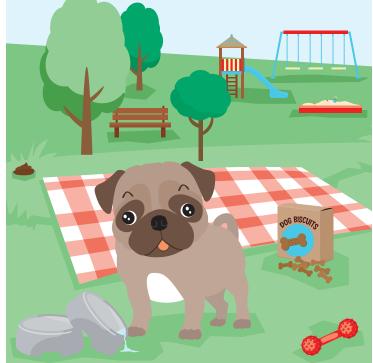

### **WHAT'S WRONG HERE?**

Can you find the 10 differences in these pictures? Which picture is better and why?

GONE AND THERE'S POOP ON THE GROUND.

BELLY WHITE, 3 TREES NOT 4, NO TENNIS BALL, 1 EXTRA DOG BISCUIT, 3 SWINGS NOT 2, PET WASTE CLEAN-UP STATION IS