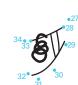

### CONNECT THE DOTS

First connect the blue dots 1 to 65. Then connect the black dots 1 to 69 to finish the picture.