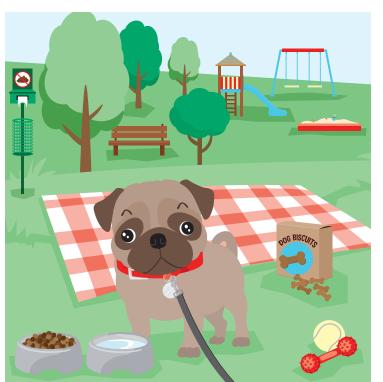

### **WHAT'S WRONG HERE?**

Can you find the 10 differences in these pictures? Which picture is better and why?

GONE AND THERE'S POOP ON THE GROUND.

BELLY WHITE, 3 TREES NOT 4, NO TENNIS BALL, 1 EXTRA DOG BISCUIT, 3 SWINGS NOT 2, PET WASTE CLEAN-UP STATION IS