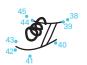

### CONNECT THE DOTS

First connect the blue dots 1 to 65. Then connect the black dots 1 to 69 to finish the picture.