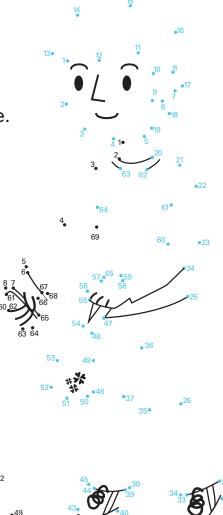

### CONNECT THE DOTS

First connect the blue dots 1 to 65. Then connect the black dots 1 to 69 to finish the picture.